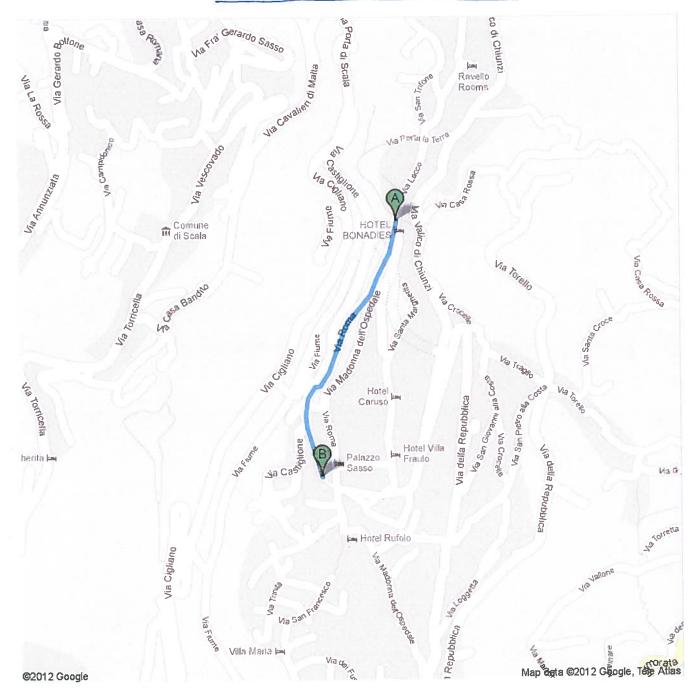

#### **Directions to Villa Rufolo**

Piazza Duomo, 84010 Ravello Salerno, Italy - 089 857669 550 m – about 7 mins

Walking directions from Hotel Parsifal to the Villa Rufolo, Piazza Duomo, Ravello to the European Centre for Cultural Heritage (ECCH).

### Walking directions are in beta.

Use caution - This route may be missing sidewalks or pedestrian paths.

### **Hotel Parsifal**

Viale Gioacchino D'Anna, 5, 84010 Ravello Salerno, Italy - 089 857144

| <ol> <li>Head south on Viale Gioacchino D'Anna toward Via Santa Margherita         About 3 mins     </li> </ol> | go 230 m<br>total 230 m |
|-----------------------------------------------------------------------------------------------------------------|-------------------------|
| Turn right onto Piazza San Giovanni del Toro     About 1 min                                                    | go 87 m<br>total 300 m  |
| <ol> <li>Continue onto Via San Giovanni del Toro         About 1 min     </li> </ol>                            | go 130 m<br>total 450 m |
| 4. Turn right onto Viale Richard Wagner     About 1 min                                                         | go 110 m<br>total 550 m |
| 5. Turn left onto Piazza Duomo Destination will be on the right                                                 | go 19 m<br>total 550 m  |