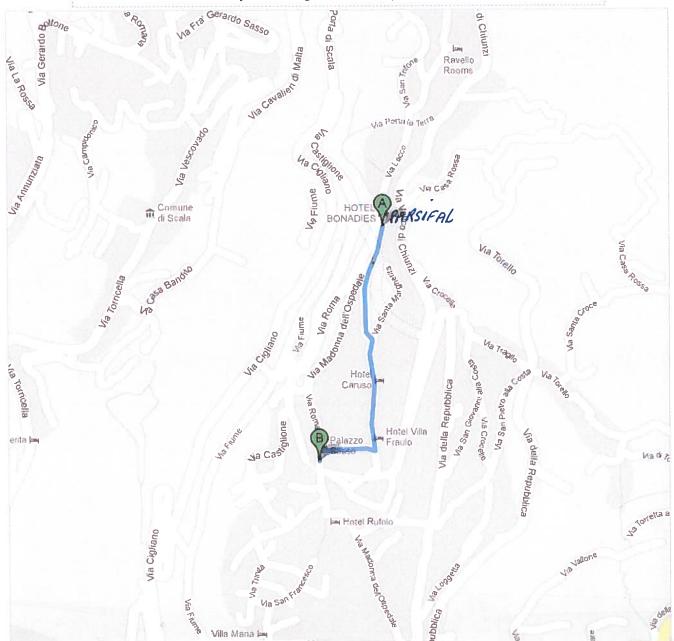

### **Directions to Hotel Rufolo**

via S.Francesco, 1, 84010 Ravello Salerno, Italy - 089 857133 **700 m** – about **8 mins** 

Walking directions from the hotels to the Restaurant Sigilgaida, Hotel Rufolo, Via S. Francesco.

### Walking directions are in beta.

Use caution - This route may be missing sidewalks or pedestrian paths.

## A Hotel Parsifal / Hotel Bonadue

Viale Gioacchino D'Anna, 5, 84010 Ravello Salerno, Italy - 089 857144

| <ol> <li>Head south on Viale Gioacchino D'Anna toward Via Santa Margherita         About 3 mins     </li> </ol> | go 230 m<br>total 230 m |
|-----------------------------------------------------------------------------------------------------------------|-------------------------|
| Turn right onto Piazza San Giovanni del Toro     About 1 min                                                    | go 87 m<br>total 300 m  |
| <ol> <li>Continue onto Via San Giovanni del Toro         About 1 min     </li> </ol>                            | go 130 m<br>total 450 m |
| 4. Turn right onto Viale Richard Wagner     About 1 min                                                         | go 110 m<br>total 550 m |
| 5. Turn left onto Piazza Duomo                                                                                  | go 40 m<br>total 600 m  |
| 6. Continue onto <b>Via dei Rufolo</b>                                                                          | go 58 m<br>total 650 m  |
| 7. Continue onto <b>Via San Francesco</b> Destination will be on the left                                       | go 43 m<br>total 700 m  |