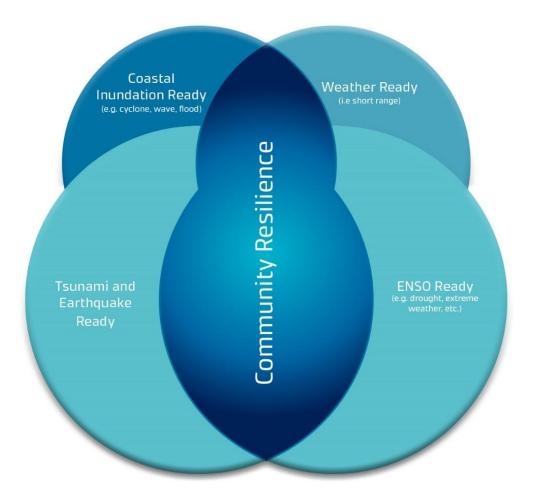

#### Coastal Community Resilience Initiatives

Integrated Risk Governance Project (IRGP/IHDP) of Beijing Normal University Tonkin +Taylor International International Global Change Institute, New Zealand