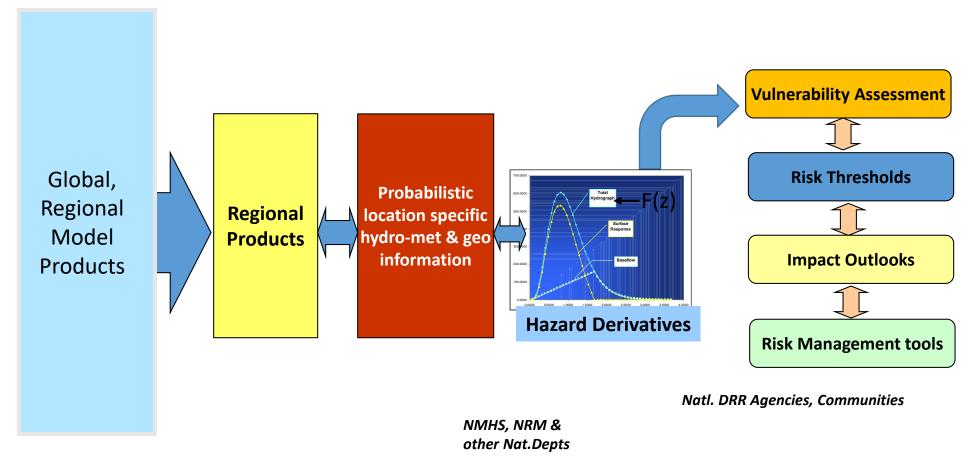

#### End-to-End Impact Based Early Warning System

Landuse

River

#### End-to-End Impact Based Early Warning System

Leading Time