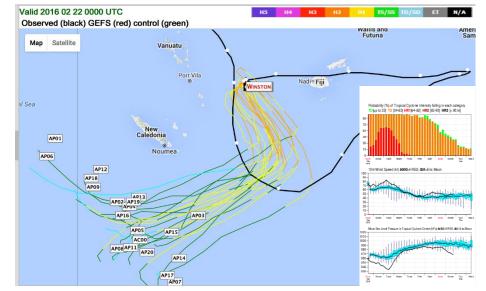

## Application- Pre-Impact and Rapid Mapping (i.e. #TCWinston, # 2016 Kaikoura earthquake )