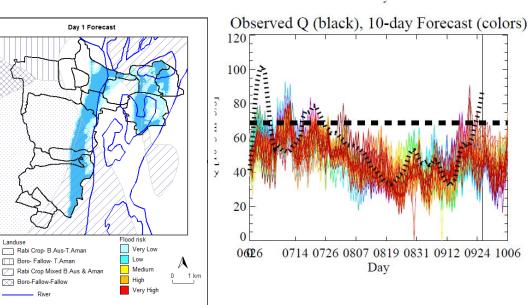

#### SFDRR Priority Action 1: Understand disaster risk

| Disasters   | Сгор          | Stages                              | Season /<br>month         | Impacts                                                                            | Time of flood<br>forecast | Alternative management plan                       |
|-------------|---------------|-------------------------------------|---------------------------|------------------------------------------------------------------------------------|---------------------------|---------------------------------------------------|
| Early flood | T. Aman       | Seedling and<br>Vegetative<br>stage | Kharif II<br>Jun - Jul    | Damage seedlings<br>Damage early planted T. Aman<br>Delay planting<br>Soil erosion | Early June                | Delayed seedling raising,<br>Gapfilling, skipping |
|             | T. Aus        | Harvesting                          | Kharif I<br>Jun - Jul     | Damage to the matured crop                                                         | Early June                | Advance harvest                                   |
|             | Jute          | Near maturity                       | June - July               | Yield loss<br>Poor quality                                                         | May end                   | Early harvest                                     |
|             | S. Vegetables | Harvesting                          | June - July               | Damage yield loss<br>Poor quality                                                  | Mar - Apr                 | Pot culture (homestead)<br>Use resistant variety  |
| High flood  | T. Aman       | Tillering                           | Kharif - II<br>July - Aug | Total crop damage                                                                  | Early June                | Late varieties<br>Direct seeding<br>Late planting |