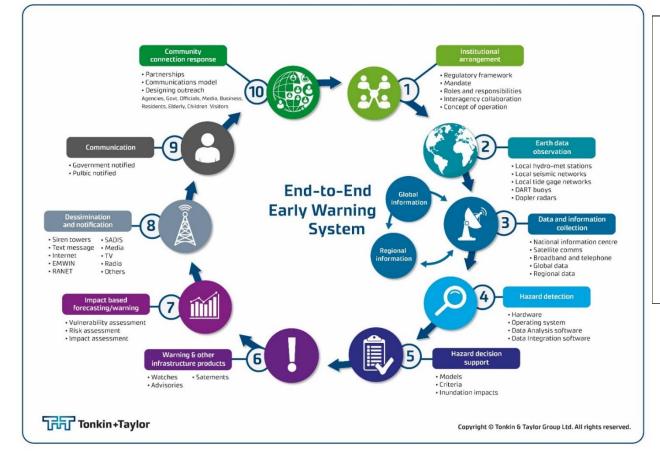

#### End-to-End Impact Based Early Warning System

Landuse

River

#### End-to-End Impact Based Early Warning System

Leading Time