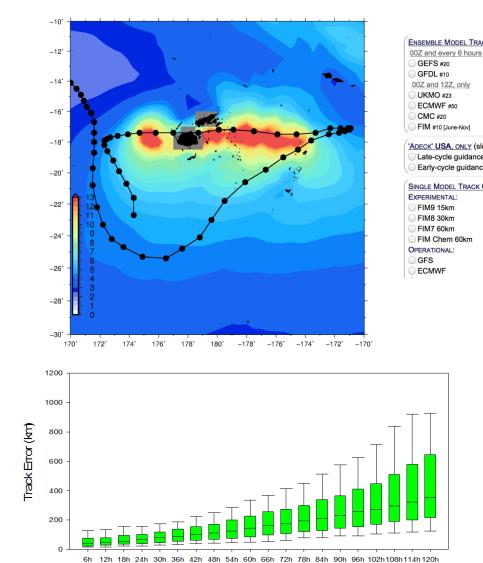

## Application- Pre-Impact and Rapid Mapping (i.e. #TCWinston, # 2016 Kaikoura earthquake )