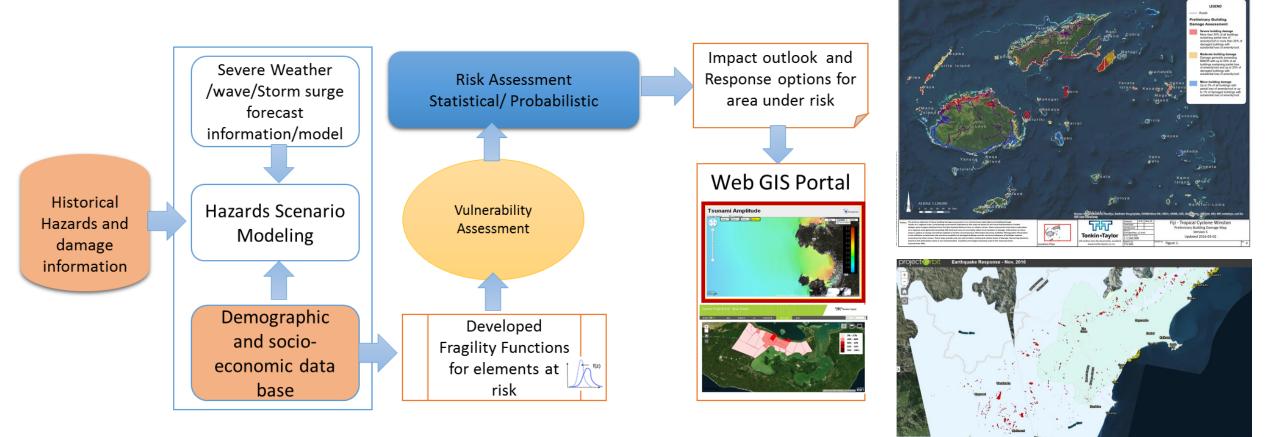

#### Integrated Pre and Post Damage Mapping System for DRR

SFDRR Priority Action 4: Effective response....

## Application- Pre-Impact and Rapid Mapping (i.e. #TCWinston, # 2016 Kaikoura earthquake )