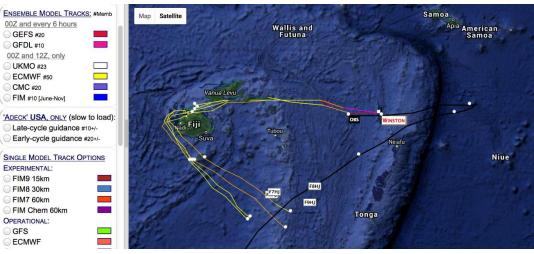

## Application- Pre-Impact and Rapid Mapping (i.e. #TCWinston, # 2016 Kaikoura earthquake )