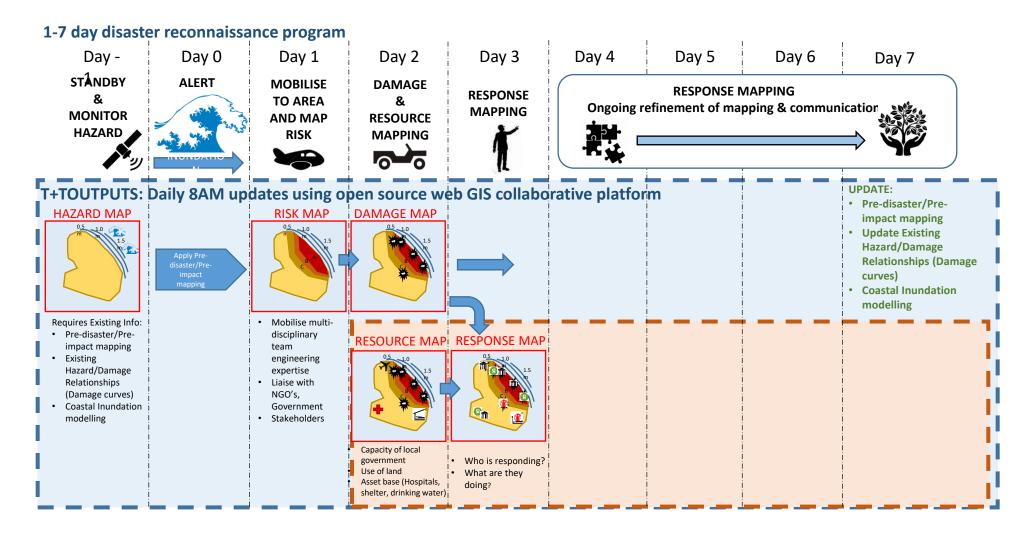

#### Integrated Pre and Post Damage Mapping System for DRR

SFDRR Priority Action 4: Effective response....