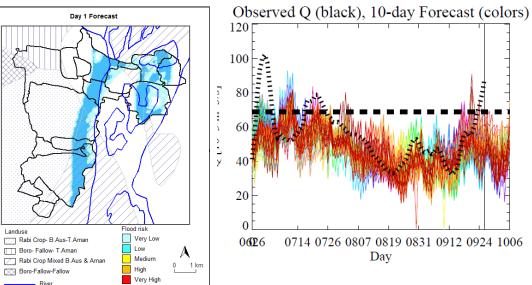

### End-to-End Impact Based Early Warning System

| Disasters   | Сгор          | Stages                              | Season /<br>month         | Impacts                                                                            | Time of flood forecast | Alternative management<br>plan                    |
|-------------|---------------|-------------------------------------|---------------------------|------------------------------------------------------------------------------------|------------------------|---------------------------------------------------|
| Early flood | T. Aman       | Seedling and<br>Vegetative<br>stage | Kharif II<br>Jun - Jul    | Damage seedlings<br>Damage early planted T. Aman<br>Delay planting<br>Soil erosion | Early June             | Delayed seedling raising,<br>Gapfilling, skipping |
|             | T. Aus        | Harvesting                          | Kharif I<br>Jun - Jul     | Damage to the matured crop                                                         | Early June             | Advance harvest                                   |
|             | Jute (        | Near maturity                       | June - July               | Yield loss<br>Poor quality                                                         | May end                | Early harvest                                     |
|             | S. Vegetables | Harvesting                          | June - July               | Damage yield loss<br>Poor quality                                                  | Mar - Apr              | Pot culture (homestead)<br>Use resistant variety  |
| High flood  | T. Aman       | Tillering                           | Kharif - II<br>July - Aug | Total crop damage                                                                  | Early June             | Late varieties Direct seeding Late planting       |