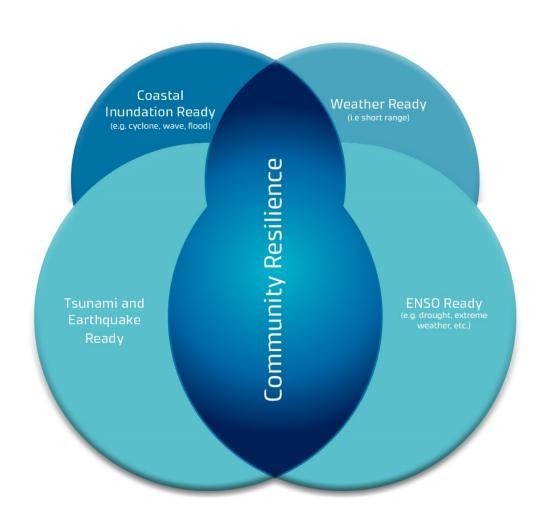

#### Coastal Community Resilience Initiatives

Integrated Risk Governance Project (IRGP/IHDP) of Beijing Normal University Tonkin +Taylor International International Global Change Institute, New Zealand