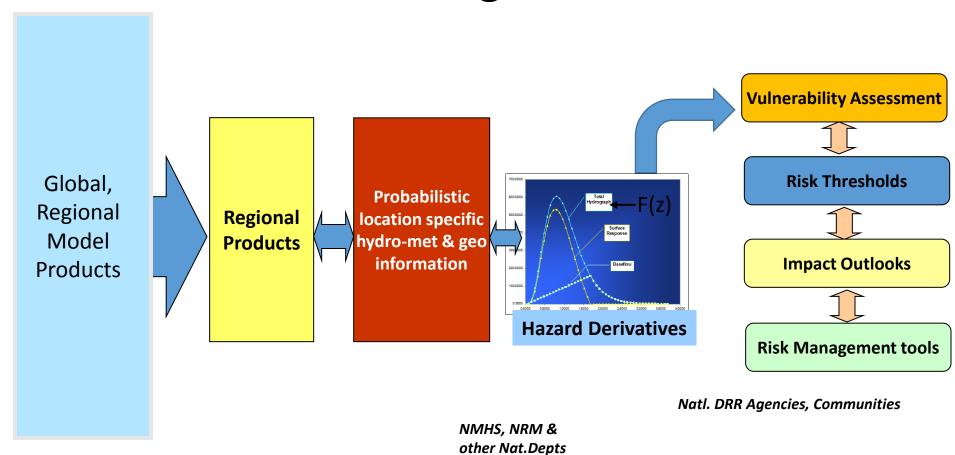

### End-to-End Impact Based Early Warning System

| Disasters   | Сгор          | Stages                              | Season /<br>month         | Impacts                                                                            | Time of flood forecast | Alternative management<br>plan                    |
|-------------|---------------|-------------------------------------|---------------------------|------------------------------------------------------------------------------------|------------------------|---------------------------------------------------|
| Early flood | T. Aman       | Seedling and<br>Vegetative<br>stage | Kharif II<br>Jun - Jul    | Damage seedlings<br>Damage early planted T. Aman<br>Delay planting<br>Soil erosion | Early June             | Delayed seedling raising,<br>Gapfilling, skipping |
|             | T. Aus        | Harvesting                          | Kharif I<br>Jun - Jul     | Damage to the matured crop                                                         | Early June             | Advance harvest                                   |
|             | Jute (        | Near maturity                       | June - July               | Yield loss<br>Poor quality                                                         | May end                | Early harvest                                     |
|             | S. Vegetables | Harvesting                          | June - July               | Damage yield loss<br>Poor quality                                                  | Mar - Apr              | Pot culture (homestead)<br>Use resistant variety  |
| High flood  | T. Aman       | Tillering                           | Kharif - II<br>July - Aug | Total crop damage                                                                  | Early June             | Late varieties Direct seeding Late planting       |

## End-to-End Impact Based Early Warning System