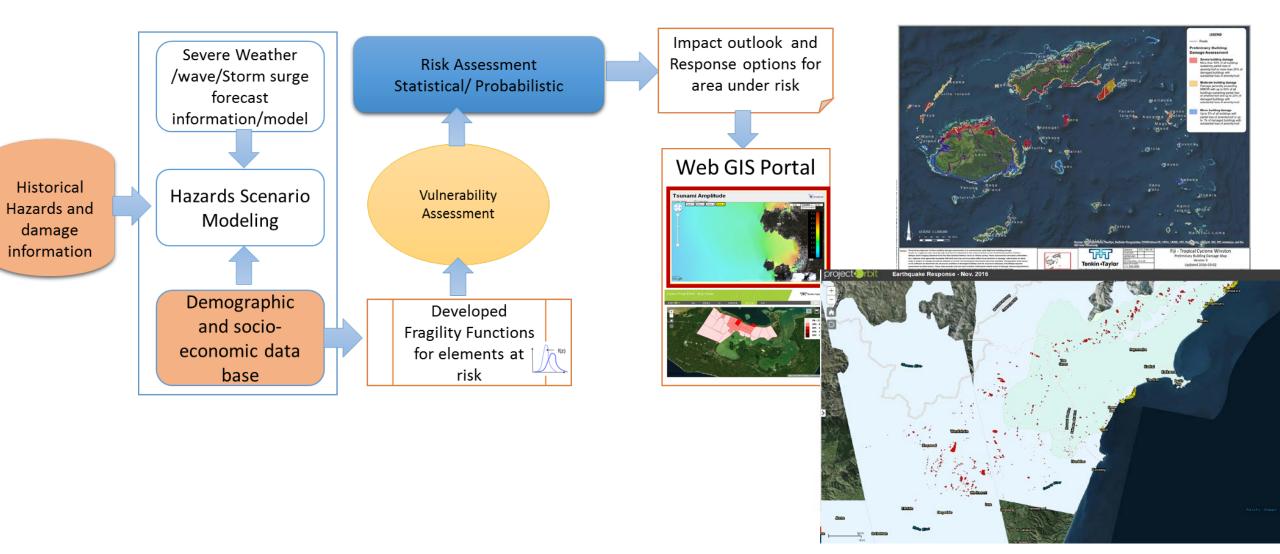

end                | Early harvest                                     |
|             | S. Vegetables | Harvesting                          | June - July               | Damage yield loss<br>Poor quality                                                  | Mar - Apr              | Pot culture (homestead)<br>Use resistant variety  |
| High flood  | T. Aman       | Tillering                           | Kharif - II<br>July - Aug | Total crop damage                                                                  | Early June             | Late varieties Direct seeding Late planting       |

## End-to-End Impact Based Early Warning System



#### Integrated Pre and Post Damage Mapping System for DRR



# Application- Pre-Impact and Rapid Mapping (i.e. #TCWinston, # 2016 Kaikoura earthquake )



#### Coastal Community Resilience Initiatives



Integrated Risk Governance Project (IRGP/IHDP) of Beijing Normal University Tonkin +Taylor International International Global Change Institute, New Zealand

## Thank you