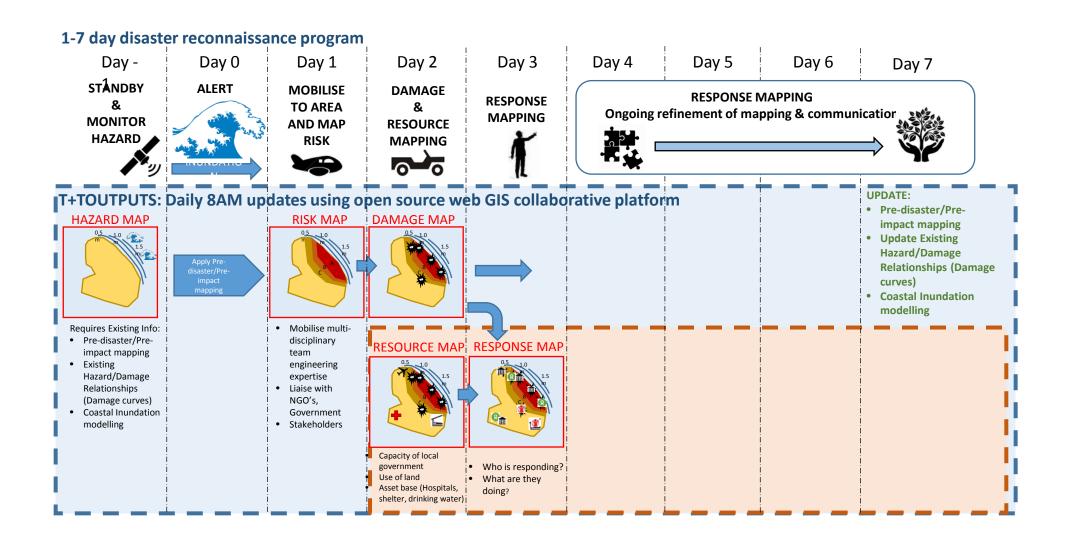

# Application- Pre-Impact and Rapid Mapping (i.e. #TCWinston, # 2016 Kaikoura earthquake )