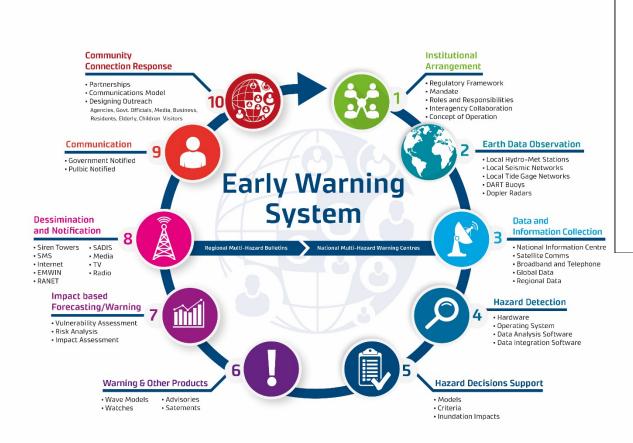

## Flagship Projects

Bapon Fakhruddin

16th Science Committee Meeting, Sanya, China

29-30 November 2016

## Connecting Science, Institutions and Society for an Integrated DRR



### End-to-End Impact Based Early Warning System





| Disasters   | Сгор          | Stages                              | Season /<br>month         | Impacts                                                                            | Time of flood forecast | Alternative management<br>plan                    |
|-------------|---------------|-------------------------------------|---------------------------|------------------------------------------------------------------------------------|------------------------|---------------------------------------------------|
| Early flood | T. Aman       | Seedling and<br>Vegetative<br>stage | Kharif II<br>Jun - Jul    | Damage seedlings<br>Damage early planted T. Aman<br>Delay planting<br>Soil erosion | Early June             | Delayed seedling raising,<br>Gapfilling, skipping |
|             |