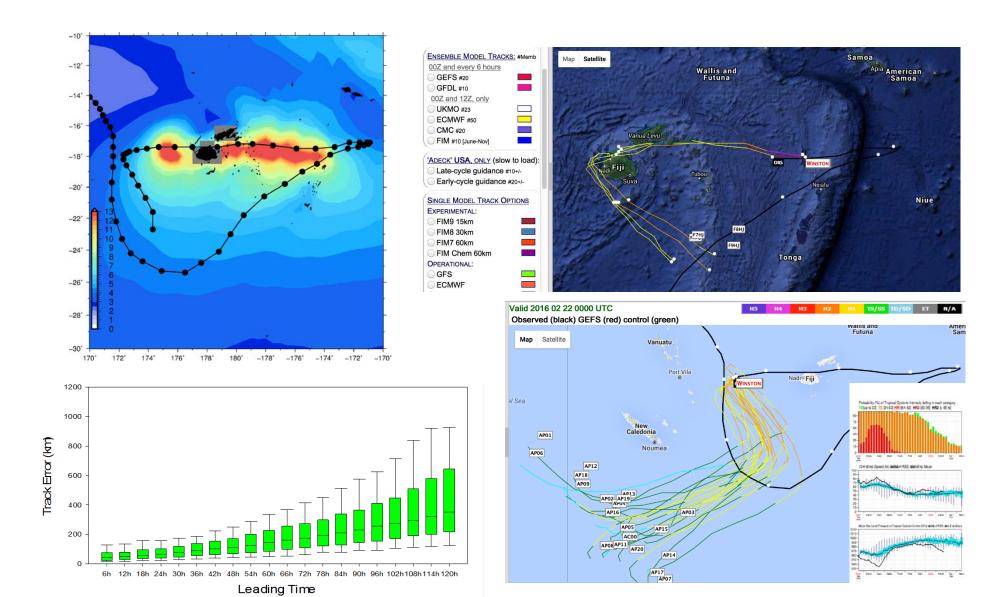

# Application- Pre-Impact and Rapid Mapping (i.e. #TCWinston, # 2016 Kaikoura earthquake )